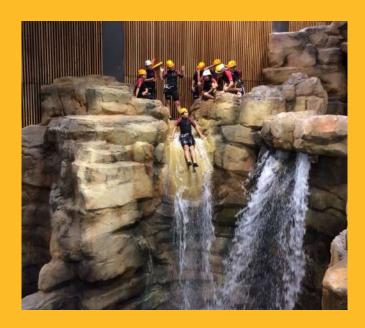

Here is the 2021 optional excursions' programme.

**1ST THURSDAY: SAILING** 

**1ST SUNDAY: ACCROBRANCHES** 

**2ND THURSDAY: MONACO** 

**2ND SUNDAY: ZIPLINE** 