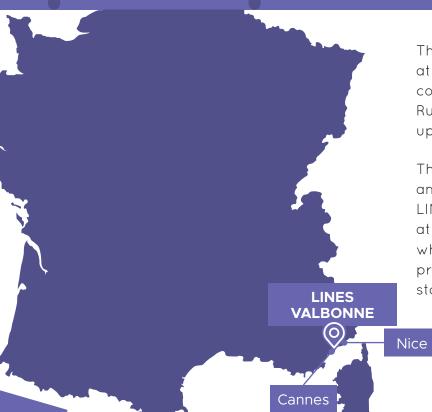

# LINES VALBONNE 2022!

Valbonne is LINES' centre on the French Riviera, France. LINES Valbonne is based on the French Riviera, a region that is close to locations such as St Tropez, Cannes, Grasse, Nice, etc. LINES Valbonne is part of a beautiful campus.

Valbonne is approximately 35 minutes from Nice Int'l Airport and 30 minutes from Cannes. The school has private access and is set in idyllic surroundings. Facilities include an outside swimming pool and single or double en-suite bedrooms.