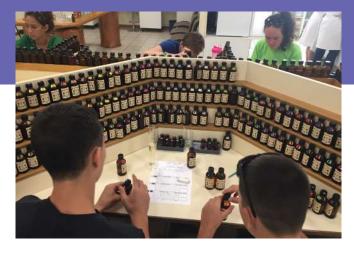

### During the week, the students visit the countryside such as:

- > NICE
- > GRASSE'S PERFUMERY
- > BIOT'S GLASSMAKING

Outlined below are places that students will visit during the weekend. Those are more around the seaside, the beach, the major cities, etc.