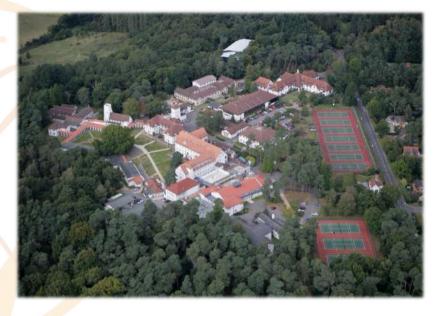

Downe House is approximately 45 minutes from Heathrow Airport, 60 minutes from London and 45 minutes from Oxford. The school is located in the village of Cold Ash where it is surrounded by beautiful countryside. The school has private access and is set in 210 acres of forest.